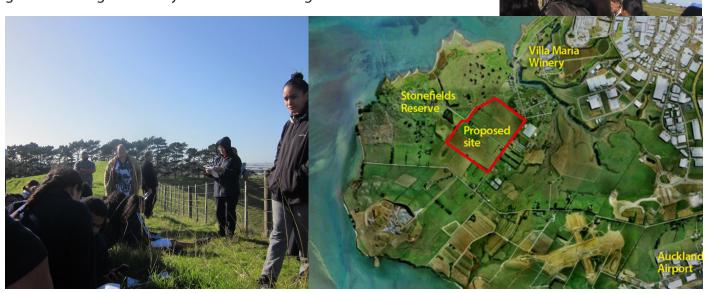

### Level 1 Geography Field Trip

On Thursday 15th June, the 27 studnets in NCEA Level 1 Geography class went on a field trip to Ihumatao, one of the oldest remaining and original Maori papakainga village). We received a warm welcomed by Ihumatao SAVING OUR UNIQUE LAND (SOUL) founder Pania Newton and Roger one of the residents of Ihumatao and a supporter of SOUL. Pania would be our personal tour guide of Ihumatao or Ishy to the students, a beautiful area of land on Ohrurangi Rd. Ihumatao has been added as one of the 3 SPECIAL HOUSING AREAS (SHA) in Mangere- Otahuhu community. Foreign Fletcher Residential Ltd are proposing a development of 500 homes on this piece of farmland. This location is adjacent to the Otuataua Stonefields Historical Reserve, a public green space where the students were given a Geological tour by both Pania and Roger.

The SOUL campaign against the special housing area is our selected contemporary issue for the students to explore. This was a unique internal assessment, that was developed for the students in collaboration with another Geography teacher Mrs G. Hanna, HoD of Avondale College. The assessment would encourage students to demonstrate and provide a recommended course of action with supported evidence. Many of the students intend to share their findings with their peers and with the SOUL group. Many of the students had never heard of Ihumatao however, everyone came away with a vigour to share about the issues affecting Ihumatao with their peers and families.