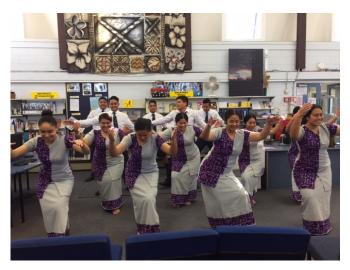

## Performing Arts Night

The Mangere College Gospel Band performed for the first time at the annual Mangere College Performing Arts night to a wonderful crowd in the college's auditorium.

The band has been rehearsing gospel songs including Chasing Me Down and In Jesus' Name by Israel Houghton, the latter of which they performed on the night. Band director Mr. Pearson and the Performing Arts Department look forward to their ongoing development and success for future events.