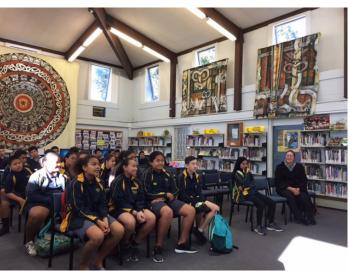

# Mangere College Welcomes Local Schools.

During Week 9 Mangere College opened its doors to local schools to give Year 8 students a taste of what high school is like. Students from Sir Douglas Bader Intermediate, Koru School, Mangere Central School and Viscount School all visited during the week. Students took part in activities in Science, PE, Performing Arts and Technology.

Thank you to all the students involved in making this week such a success for our local year 8 students.