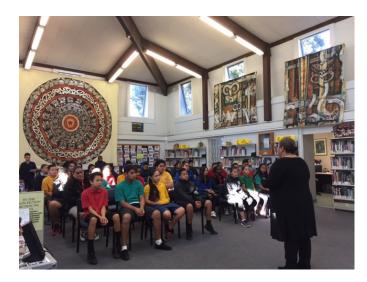

# Mangere College Welcomes Local Schools.

During Week 9 Mangere College opened its doors to local schools to give Year 8 students a taste of what high school is like. Students from Sir Douglas Bader Intermediate, Koru School, Mangere Central School and Viscount School all visited during the week. Students took part in activities in Science, PE, Performing Arts and Technology.

Thank you to all the students involved in making this week such a success for our local year 8 students.