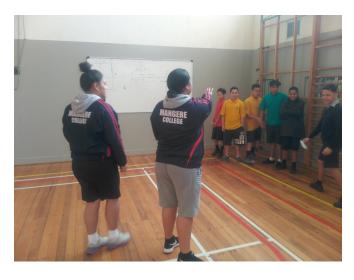

# Mangere College Welcomes Local Schools.

During Week 9 Mangere College opened its doors to local schools to give Year 8 students a taste of what high school is like. Students from Sir Douglas Bader Intermediate, Koru School, Mangere Central School and Viscount School all visited during the week. Students took part in activities in Science, PE, Performing Arts and Technology.

Thank you to all the students involved in making this week such a success for our local year 8 students.