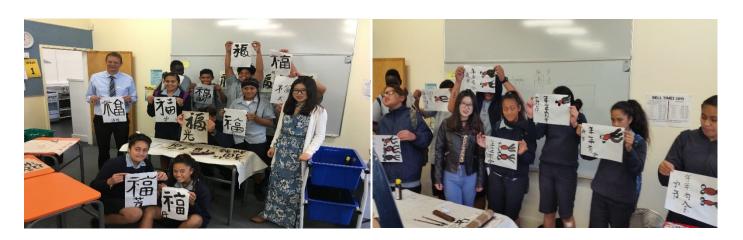

### Mandarin at MC

This year MC has a new born called 'Mandarin' and this 'baby on board' has a close knit family of MC and the Confucius Institute at University of Auckland. In order to support Mandarin Language as a sustainable subject, Confucius Institute has provided our school with a MLA (Mandarin Language Assistant). In In addition we have been fortunate to have a guest Calligraphy expert, Chen Shuang, from the Institute to come into our school to share her skills and knowledge with the Year 9 Mandarin Language students.