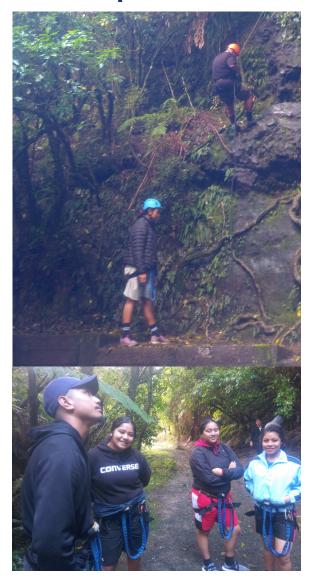

### **Level 2 Sports Science Camp**

The Level 2 Sports Science classes both went to Kokako lodge near Hunua Falls in late May for 3 days as part of their assessment looking at risk management in an outdoor setting.

They took part in a range of activities including Archery, High Ropes, Abseiling, Burma trail and other adventure based activities across the 3 days. The main focus however, was to plan a day long tramp and look at some of the possible risks associated with it. The students then had to prepare a Safety Action Plan (SAP) outlining the risks, what could be the major cause of these risks and how they were going to minimise these risks. Students got a good insight into how risk can be managed and some of the potential dangers in outdoor activities.

It was an awesome few days with all students trying something new and pushing themselves. Some highlights from the students were "playing games in the dark", "walking in the bush and not seeing another person for hours" and "when Ms Potini slipped over!"