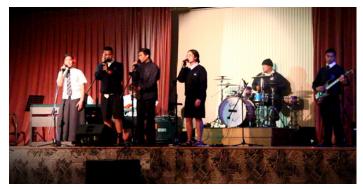

## Performing Arts Night

The Mangere College Gospel Band performed for the first time at the annual Mangere College Performing Arts night to a wonderful crowd in the college's auditorium.

The band has been rehearsing gospel songs including Chasing Me Down and In Jesus' Name by Israel Houghton, the latter of which they performed on the night. Band director Mr. Pearson and the Performing Arts Department look forward to their ongoing development and success for future events.