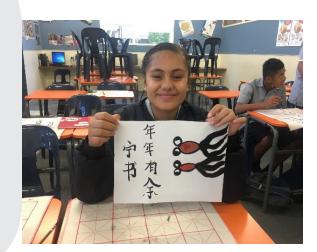

### Mandarin at MC

This year MC has a new born called 'Mandarin' and this 'baby on board' has a close knit family of MC and the Confucius Institute at University of Auckland. In order to support Mandarin Language as a sustainable subject, Confucius Institute has provided our school with a MLA (Mandarin Language Assistant). In In addition we have been fortunate to have a guest Calligraphy expert, Chen Shuang, from the Institute to come into our school to share her skills and knowledge with the Year 9 Mandarin Language students.