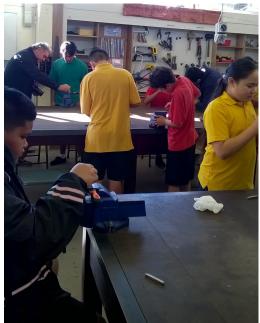

# Mangere College Welcomes Local Schools.

During Week 9 Mangere College opened its doors to local schools to give Year 8 students a taste of what high school is like. Students from Sir Douglas Bader Intermediate, Koru School, Mangere Central School and Viscount School all visited during the week. Students took part in activities in Science, PE, Performing Arts and Technology.

Thank you to all the students involved in making this week such a success for our local year 8 students.