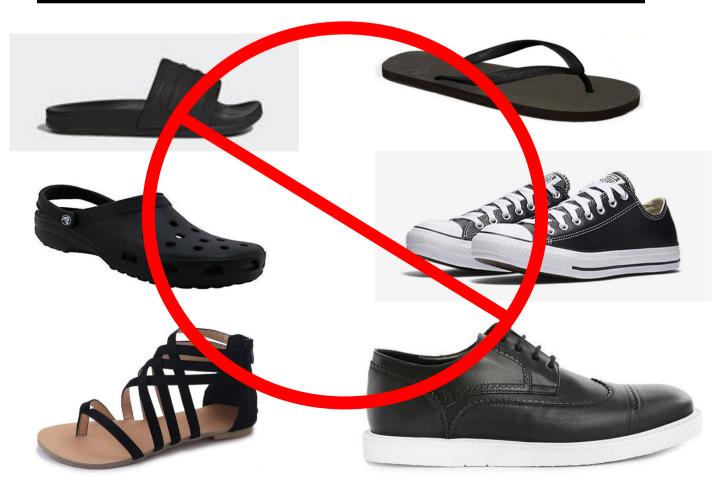

| ALL SIZES | \$76.00 (Available March)      |
| SCARF - <i>Winter</i>                 | ONE SIZE  | \$35.00 (Available March)      |
| BEANIE - <i>Winter</i>                | ONE SIZE  | \$12.50 (Available March)      |
| BUCKET HAT - <b>Summer</b>            | ONE SIZE  | \$17.50                        |
| YEAR 9 PE UNIFORM - <b>COMPULSORY</b> | ALL SIZES | \$40.00                        |
|                                       |           |                                |

## UNIFORM REQUIREMENTS **NOT** PURCHASED FROM THE SCHOOL UNIFORM SHOP

- PLAIN BLACK LEATHER SHOES WITH BLACK SOLES
- ROMAN SANDLES WITH ANKLE STRAPS (BLACK, BROWN, NAVY)
- PLAIN, LONG OR SHORT, BLACK, NAVY OR WHITE SOCKS
- BLACK OR NATURAL STOCKINGS

## **ACCEPTABLE FOOTWEAR**



## **NON-ACCEPTABLE FOOTWEAR**