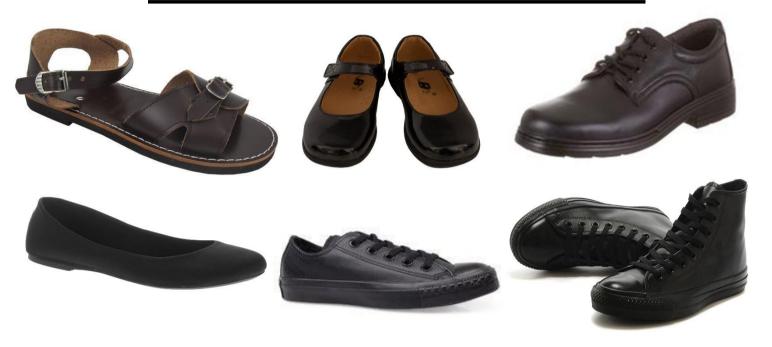

## UNIFORM REQUIREMENTS **NOT** PURCHASED FROM THE SCHOOL UNIFORM SHOP

- PLAIN BLACK LEATHER SHOES WITH BLACK SOLES
- ROMAN SANDLES WITH ANKLE STRAPS (BLACK, BROWN, NAVY)
- PLAIN, LONG OR SHORT, BLACK, NAVY OR WHITE SOCKS
- BLACK OR NATURAL STOCKINGS

## **ACCEPTABLE FOOTWEAR**